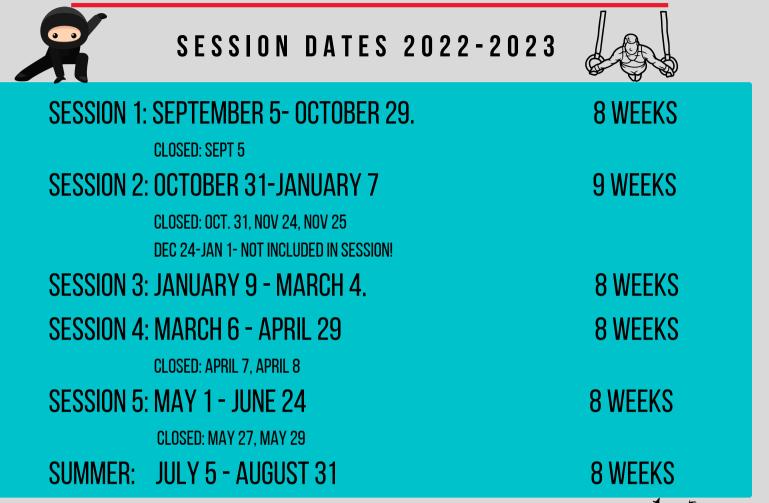

973-246-8353 A Call of the second sec



## RATES 2022-2023

SIBLING DISCOUNTS AVAILABLE!

## Annual Registration

Once per gymnastics year!

| Session 1 & 2 | \$65 1st, \$45 siblings |
|---------------|-------------------------|
| Session 3     | \$45, \$30 siblings     |
| Session 4     | \$35, \$20 siblings     |
| Session 5     | \$25, \$10 siblings     |
| Summer        | \$10, \$5 siblings      |
|               |                         |

Athletes taking private lessons or open ninja workout that are not enrolled in a weekly class must be registered with MGA.

## <u>Tuition</u> Session 1, 3, 4, 5, Summer:

45 min \$236, 60 min \$242, 90 min \$363 Session 2:

45 min \$266, 60 min \$273, 90 min \$409

New student trial; \$26 \*applied towards tuition Open Ninja Workout: 1 hour \$25/ 2 hour \$35 Single drop-in class: \$35